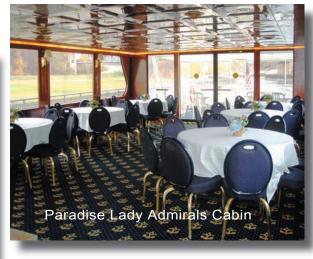

## Paradise Lady

Step aboard the majestic Mississippi River's only luxurious charter yacht serving the Twin Cities of Minneapolis and St. Paul.

From her elegant Grand Salon, breathtaking views from her Admirals Deck to spacious sun decks complete with LCD monitors, entertainment system, advanced safety features and elegant cherry wood finish, the Paradise Lady will captivate you and your guests like no other charter yacht on the river.

# Mississippi River Paradise Lady

Admirals Deck (Upper Deck) Seating for 48 inside, 20+ on outer deck Grand Salon (Lower Deck) Seating for 76-80