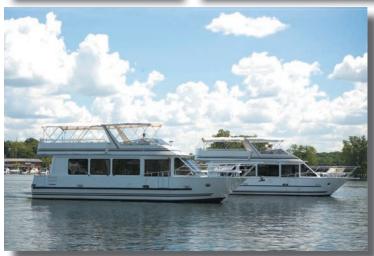

# Lake Minnetonka The Paradise Destiny ||

Stunning from bow to stern, this luxurious 40-100 passenger motoryacht boosts 2 decks of floor-to-ceiling windows, a "Grand" center staircase, spacious bathrooms, large skylight, large open-air aft deck (with sun canopies and an all weather enclosure if needed), elegant aft patio deck, climate controlled grand salons, LCD TV monitors, the most advanced safety features, a state of the art entertainment system and more!

The Paradise Destiny II...truly one of a kind

Our 40-100 Passenger Yacht

# Lake Minnetonka

Paradise Grand and Paradise Princess ||

Sisters at heart, these luxurious 57' SkipperLiner motor- yachts, Paradise Grand & Paradise Princess II, are the most accommodating yachts in the 10 to 60 passenger range.

Designed with comfort and safety in mind, these sleek motoryachts provide all weather protection with our completely deployable upper deck enclosures and convenient enclosed stairwells. The professionally decorated climate controlled grand salons provide comfortable lounge style seating and fully appointed bar. Their spacious sun decks provide beautiful bistro style dinning under the sun or stars!

No matter which yacht you have the honor to sail on, either one will entertain you and your guests in "Grand" style!

Our 10-60 Passenger Yachts