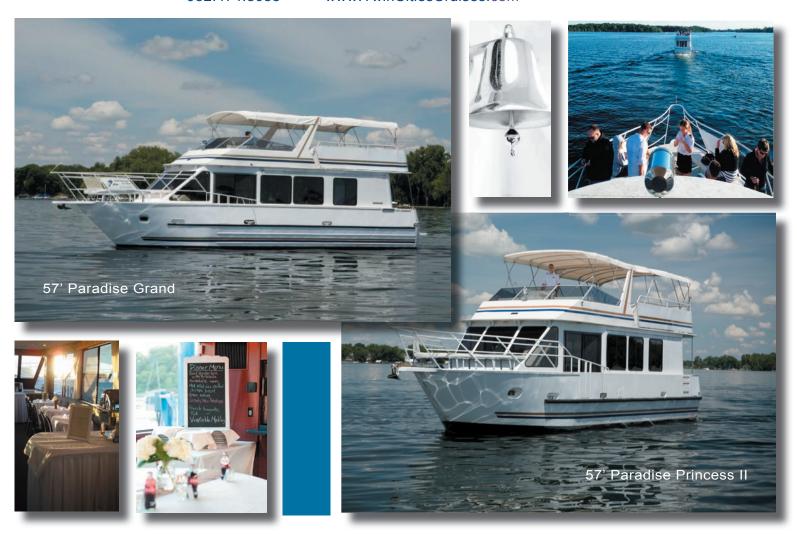

# Lake Minnetonka

Paradise Grand and Paradise Princess ||

Sisters at heart, these luxurious 57' SkipperLiner motor- yachts, Paradise Grand & Paradise Princess II, are the most accommodating yachts in the 10 to 60 passenger range.

Designed with comfort and safety in mind, these sleek motoryachts provide all weather protection with our completely deployable upper deck enclosures and convenient enclosed stairwells. The professionally decorated climate controlled grand salons provide comfortable lounge style seating and fully appointed bar. Their spacious sun decks provide beautiful bistro style dinning under the sun or stars!

No matter which yacht you have the honor to sail on, either one will entertain you and your guests in "Grand" style!

Our 10-60 Passenger Yachts