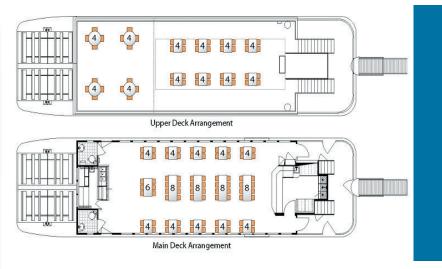

## Minneapolis Queen Deck Layouts

Admirals Deck (Upper Deck) Seating for 32 inside, 16-20+ on outer deck

Grand Salon (Lower deck) Seating for up to 78