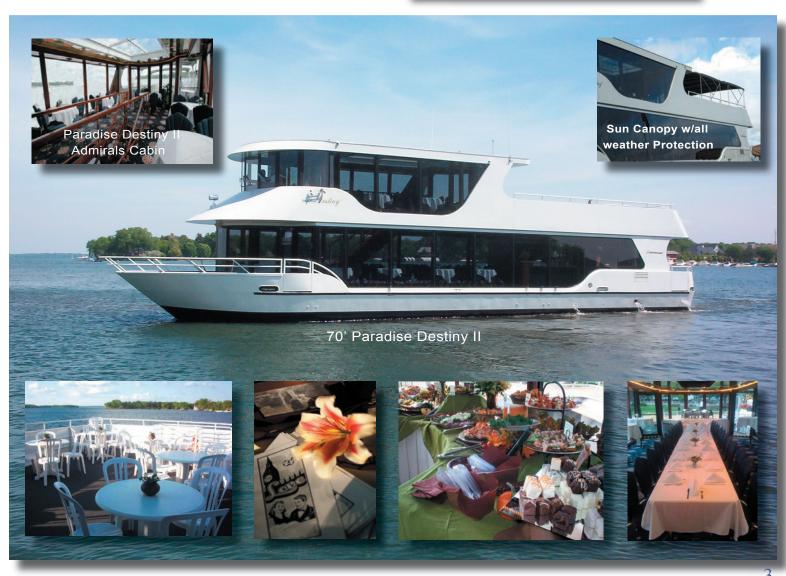

# Lake Minnetonka The Paradise Destiny ||

Stunning from bow to stern, this luxurious 40-100 passenger motoryacht boosts 2 decks of floor-to-ceiling windows, a "Grand" center staircase, spacious bathrooms, large skylight, large open-air aft deck (with sun canopies and an all weather enclosure if needed), elegant aft patio deck, climate controlled grand salons, LCD TV monitors, the most advanced safety features, a state of the art entertainment system and more!

The Paradise Destiny II...truly one of a kind

Our 40-100 Passenger Yacht

## Lake Minnetonka Paradise Destiny II

Admirals Deck (Upper Deck) Seating for 22-26 inside, 32+ on outer deck Grand Salon (Lower deck) Seating for up to 52