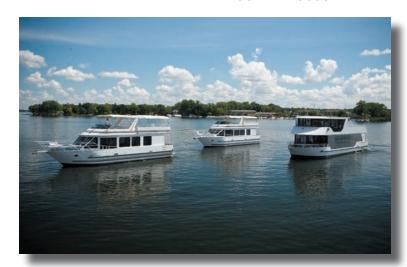

# Lake Minnetonka The Paradise Destiny ||

Stunning from bow to stern, this luxurious 40-100 passenger motoryacht boosts 2 decks of floor-to-ceiling windows, a "Grand" center staircase, spacious bathrooms, large skylight, large open-air aft deck (with sun canopies and an all weather enclosure if needed), elegant aft patio deck, climate controlled grand salons, LCD TV monitors, the most advanced safety features, a state of the art entertainment system and more!

# Lake Minnetonka

Paradise Grand and Paradise Princess ||

Sisters at heart, these luxurious 57' SkipperLiner motor- yachts, Paradise Grand & Paradise Princess II, are the most accommodating yachts in the 10 to 60 passenger range.

Designed with comfort and safety in mind, these sleek motoryachts provide all weather protection with our completely deployable upper deck enclosures and convenient enclosed stairwells. The professionally decorated climate controlled grand salons provide comfortable lounge style seating and fully appointed bar. Their spacious sun decks provide beautiful bistro style dinning under the sun or stars!

No matter which yacht you have the honor to sail on, either one will entertain you and your guests in "Grand" style!

Our 10-60 Passenger Yachts