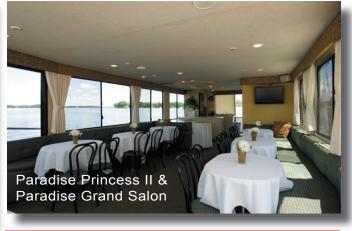

# Lake Minnetonka

Paradise Grand and Paradise Princess ||

Sisters at heart, these luxurious 57' SkipperLiner motor- yachts, Paradise Grand & Paradise Princess II, are the most accommodating yachts in the 10 to 60 passenger range.

Designed with comfort and safety in mind, these sleek motoryachts provide all weather protection with our completely deployable upper deck enclosures and convenient enclosed stairwells. The professionally decorated climate controlled grand salons provide comfortable lounge style seating and fully appointed bar. Their spacious sun decks provide beautiful bistro style dinning under the sun or stars!