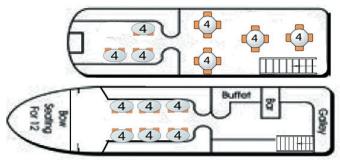

## Minneapolis Queen Deck Layouts

Admirals Deck (Upper Deck) Seating for 32 inside, 16-20+ on outer deck

Grand Salon (Lower deck) Seating for up to 78