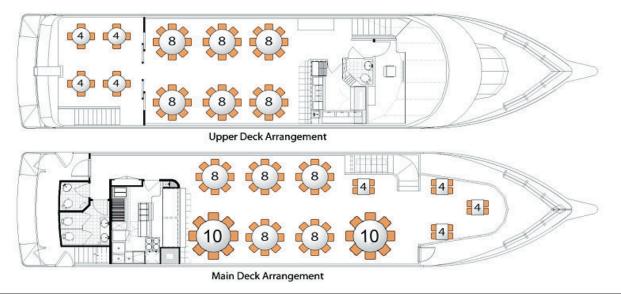

# Mississippi River Paradise Lady

Admirals Deck (Upper Deck) Seating for 48 inside, 20+ on outer deck Grand Salon (Lower Deck) Seating for 76-80

## Lake Minnetonka Paradise Destiny II

Admirals Deck (Upper Deck) Seating for 22-26 inside, 32+ on outer deck Grand Salon (Lower deck) Seating for up to 52