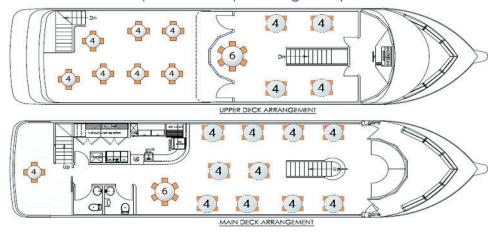

#### Paradise Grand and Paradise Princess II

Upper Deck Seating available for 28-32 Grand Salon (Lower deck) Seating for up to 24

Deck layouts may vary, due to group size, entertainment and seating enhancements.