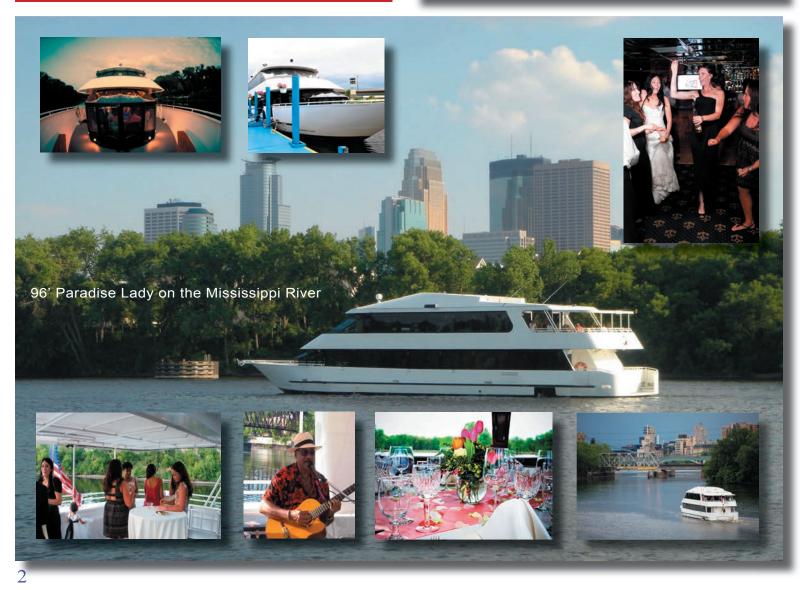

# Set Sail Aboard One Of Our Unique Venues!

Since 1985, Paradise Charter Cruises has provided the enchantment behind thousands of events on Lake Minnetonka and the Mississippi River... from intimate weddings to lavish corporate parties.

What began in 1985, has grown to five beautiful SkipperLiner vessels, featuring two unique venues, serving over 50,000 passengers per year on two of the country's most popular waterways. We invite you to step aboard and see for yourself why we continually exceed expectations!

## Paradise Lady

Step aboard the majestic Mississippi River's only luxurious charter yacht serving the Twin Cities of Minneapolis and St. Paul.

From her elegant Grand Salon, breathtaking views from her Admirals Deck to spacious sun decks complete with LCD monitors, entertainment system, advanced safety features and elegant cherry wood finish, the Paradise Lady will captivate you and your guests like no other charter yacht on the river.