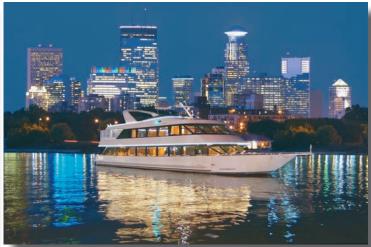

# Set Sail Aboard One Of Our Unique Venues!

Since 1985, Paradise Charter Cruises has provided the enchantment behind thousands of events on Lake Minnetonka and the Mississippi River... from intimate weddings to lavish corporate parties.

What began in 1985, has grown to five beautiful SkipperLiner vessels, featuring two unique venues, serving over 50,000 passengers per year on two of the country's most popular waterways. We invite you to step aboard and see for yourself why we continually exceed expectations!