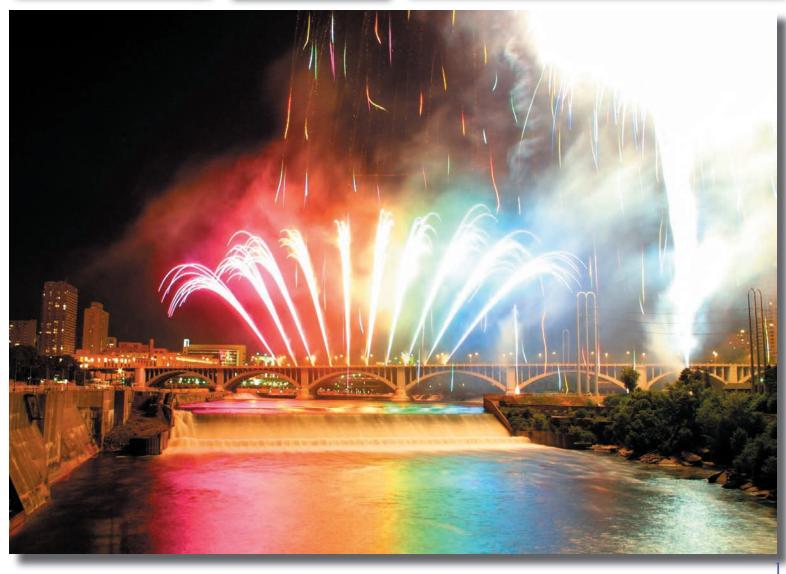

# Minneapolis Queen Paddleboat

The Minneapolis Queen is conveniently located along the banks of the Mississippi River in the heart of the historic Minneapolis Riverfront District departing from the Port of Bohemian Flats. We offer a variety of daily public cruises on the Mississippi River including Sightseeing, Cocktail and Dinner Cruises and memorable Private Charter Events!

Our narrated cruises will take you along the southern trails of the Grand Rounds Scenic Byway and Heritage Trail, along the U of M Campus riverfront, under the stunning 35W Bridge, showcasing views of the St. Anthony Falls, the historic Stone Arch Bridge, amazing river bluffs with views of the amazing downtown Minneapolis skyline as we show you the best Mississippi River has to offer!