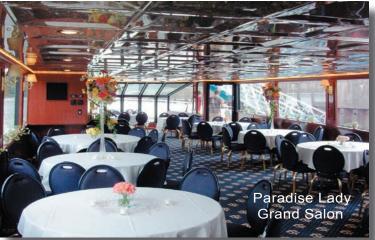

## Paradise Lady

Step aboard the majestic Mississippi River's only luxurious charter yacht serving the Twin Cities of Minneapolis and St. Paul.

From her elegant Grand Salon, breathtaking views from her Admirals Deck to spacious sun decks complete with LCD monitors, entertainment system, advanced safety features and elegant cherry wood finish, the Paradise Lady will captivate you and your guests like no other charter yacht on the river.

# Mississippi River Paradise Lady

Admirals Deck (Upper Deck) Seating for 48 inside, 20+ on outer deck Grand Salon (Lower Deck) Seating for 76-80