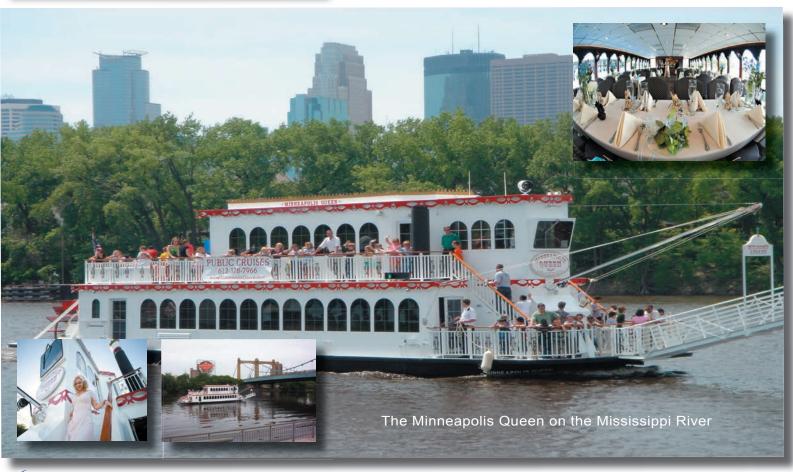

# Minneapolis Queen Paddleboat

The Minneapolis Queen is conveniently located along the banks of the Mississippi River in the heart of the historic Minneapolis Riverfront District departing from the Port of Bohemian Flats. We offer a variety of daily public cruises on the Mississippi River including Sightseeing, Cocktail and Dinner Cruises and memorable Private Charter Events!

Our narrated cruises will take you along the southern trails of the Grand Rounds Scenic Byway and Heritage Trail, along the U of M Campus riverfront, under the stunning 35W Bridge, showcasing views of the St. Anthony Falls, the historic Stone Arch Bridge, amazing river bluffs with views of the amazing downtown Minneapolis skyline as we show you the best Mississippi River has to offer!

Our 20-125 Passenger Paddleboat