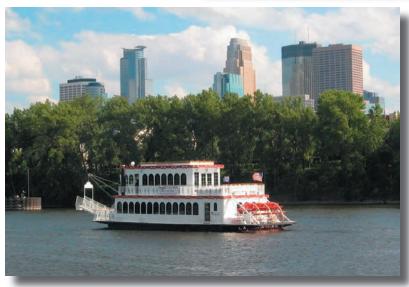

# MÜNNEAPÖLIS QUEEN

# Mississippi River

# Minneapolis Queen Paddleboat

The Minneapolis Queen is conveniently located along the banks of the Mississippi River in the heart of the historic Minneapolis Riverfront District departing from the Port of Bohemian Flats. We offer a variety of daily public cruises on the Mississippi River including Sightseeing, Cocktail and Dinner Cruises and memorable Private Charter Events!

Our narrated cruises will take you along the southern trails of the Grand Rounds Scenic Byway and Heritage Trail, along the U of M Campus riverfront, under the stunning 35W Bridge, showcasing views of the St. Anthony Falls, the historic Stone Arch Bridge, amazing river bluffs with views of the amazing downtown Minneapolis skyline as we show you the best Mississippi River has to offer!

Our 20-125 Passenger Paddleboat