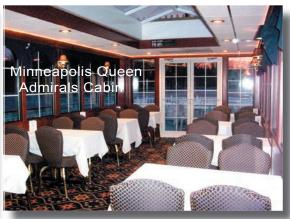

# Mississippi River Paradise Lady

Admirals Deck (Upper Deck) Seating for 48 inside, 20+ on outer deck Grand Salon (Lower Deck) Seating for 76-80