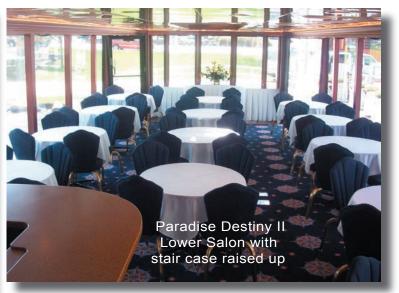

# Lake Minnetonka The Paradise Destiny ||

Stunning from bow to stern, this luxurious 40-100 passenger motoryacht boosts 2 decks of floor-to-ceiling windows, a "Grand" center staircase, spacious bathrooms, large skylight, large open-air aft deck (with sun canopies and an all weather enclosure if needed), elegant aft patio deck, climate controlled grand salons, LCD TV monitors, the most advanced safety features, a state of the art entertainment system and more!

## Lake Minnetonka Paradise Destiny II

Admirals Deck (Upper Deck) Seating for 22-26 inside, 32+ on outer deck Grand Salon (Lower deck) Seating for up to 52