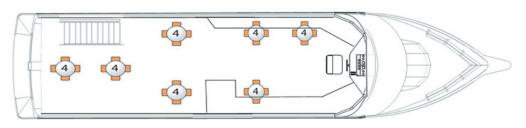

### Lake Minnetonka Paradise Destiny II

Admirals Deck (Upper Deck) Seating for 22-26 inside, 32+ on outer deck Grand Salon (Lower deck) Seating for up to 52