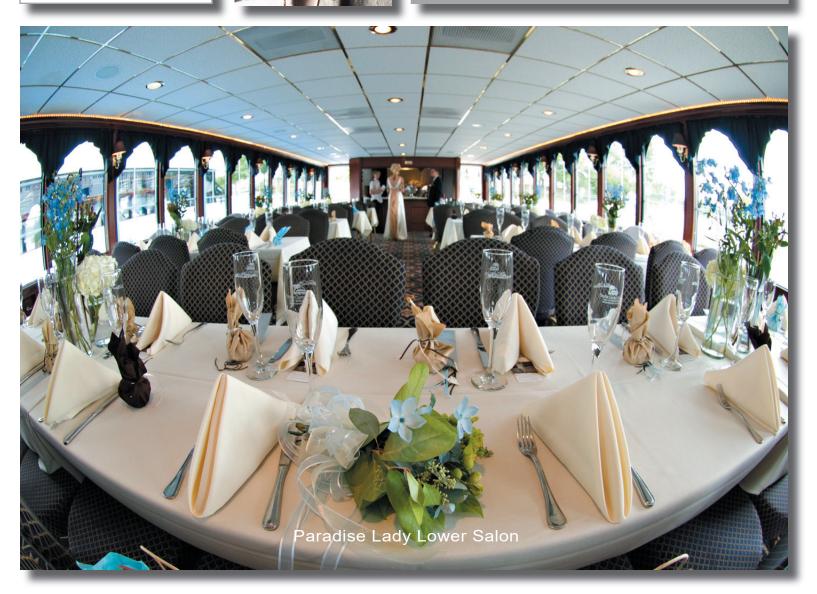

# Lake Minnetonka The Paradíse Destíny ||

Stunning from bow to stern, this luxurious 40-100 passenger motoryacht boosts 2 decks of floor-to-ceiling windows, a "Grand" center staircase, spacious bathrooms, large skylight, large open-air aft deck (with sun canopies and an all weather enclosure if needed), elegant aft patio deck, 2 climate controlled grand salons, LCD TV monitors, the most advanced safety features, a state of the art entertainment system and more!

The Paradise Destiny II...truly one of a kind!
<u>Our 40-100 Passenger Yacht</u>

Paradise Destiny II Lower Deck w/staircase raised

### Lake Minnetonka Paradise Destiny II

Admirals Deck (Upper Deck) Seating for 22-26 inside, 32+ on outer deck Grand Salon (Lower deck) Seating for up to 52