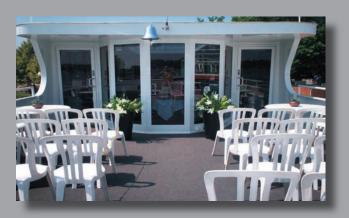

## Minneapolis Queen Deck Layouts

Admirals Deck (Upper Deck) Seating for 32 inside, 16-20+ on outer deck

## Minneapolis Queen Paddleboat

Your Special Day aboard the Minneapolis Queen departs from the Port of Bohemian Flats Park, to the south of the historic Minneapolis Riverfront District.

Your cruise will take you along the southern trails of the Grand Rounds Scenic Byway and Heritage Trail, along the U of M campus riverfront, under the stunning 35W Bridge, showcasing views of the St. Anthony Falls, the historic Stone Arch Bridge, the historic Riverfront district and stunning river bluffs with views of the amazing downtown Minneapolis skyline as we show you the best Mississippi River has to offer!