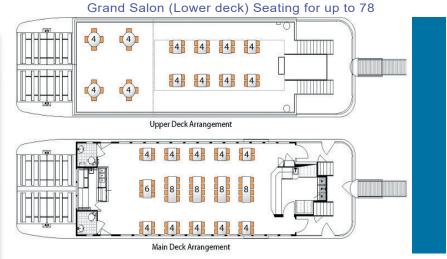

### Paradise Grand and Paradise Princess II

Upper Deck Seating available for 28-32 Grand Salon (Lower deck) Seating for up to 24

Deck layouts may vary, due to group size, entertainment and seating enhancements. Additional charges may apply for any furniture moving requests. www.TwinCitiesCruises.com