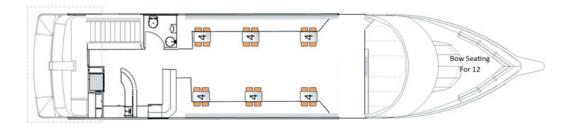

## Minneapolis Queen Deck Layouts

Admirals Deck (Upper Deck) Seating for 32 inside, 16-20+ on outer deck