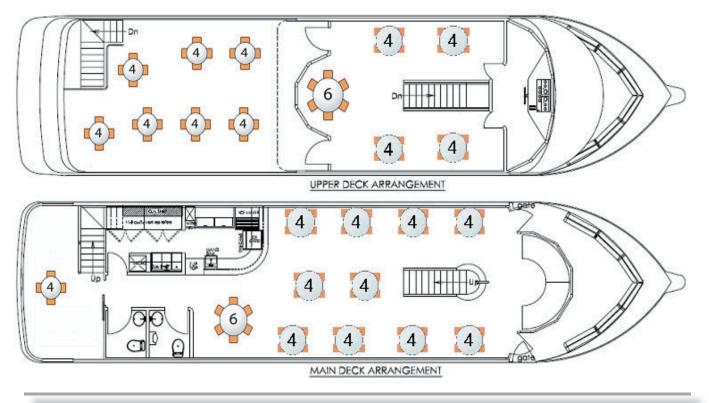

## Yacht Deck Layouts

### Paradise Grand and Paradise Princess II

Upper Deck Seating available for 28-32 Grand Salon (Lower deck) Seating for up to 24

Deck layouts may vary, due to group size, entertainment and seating enhancements. Additional charges may apply for any furniture moving requests. www.TwinCitiesCruises.com