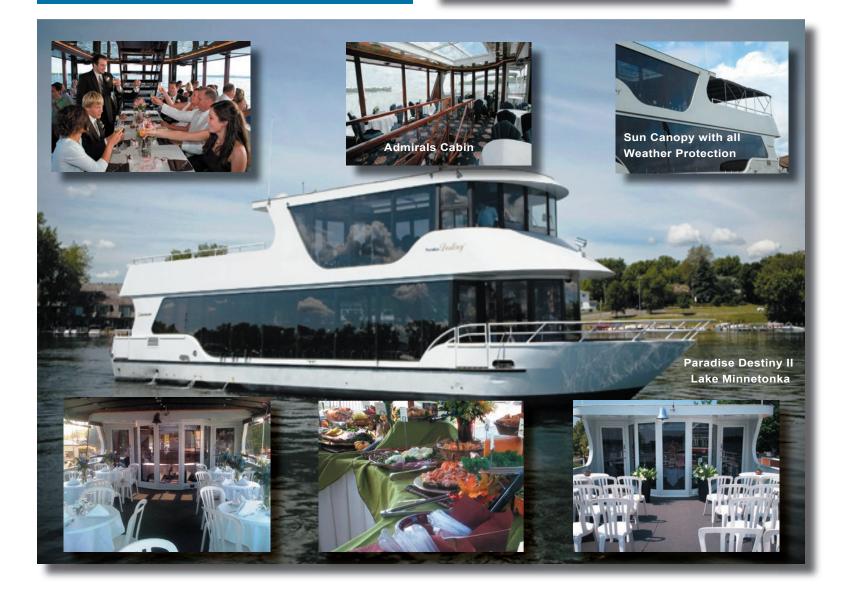

# Lake Minnetonka The Paradíse Destíny ||

Stunning from bow to stern, this luxurious 40-100 passenger motoryacht boosts 2 decks of floor-to-ceiling windows, a "Grand" center staircase, spacious bathrooms, large skylight, large open-air aft deck (with sun canopies and an all weather enclosure if needed), elegant aft patio deck, 2 climate controlled grand salons, LCD TV monitors, the most advanced safety features, a state of the art entertainment system and more!

The Paradise Destiny II...truly one of a kind!
<u>Our 40-100 Passenger Yacht</u>

Paradise Destiny II Lower Deck w/staircase raised

### Lake Minnetonka Paradise Destiny II

Admirals Deck (Upper Deck) Seating for 22-26 inside, 32+ on outer deck Grand Salon (Lower deck) Seating for up to 52