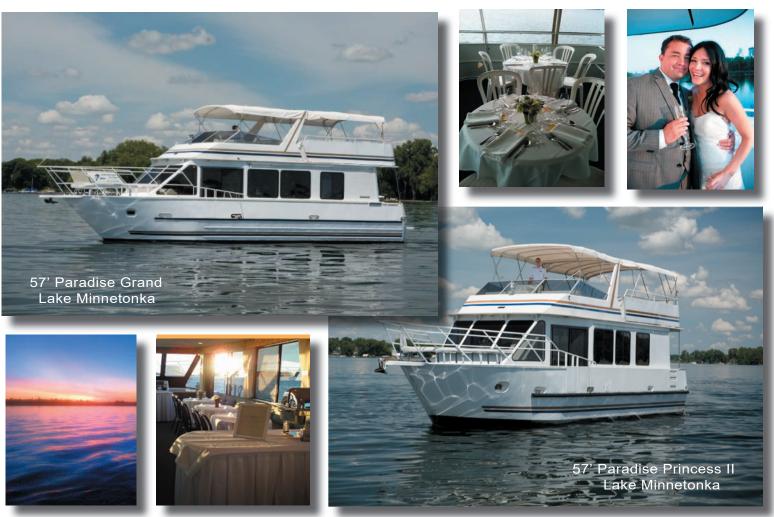

### Lake Minnetonka Paradise Grand and Paradise Princess ||

Sisters at heart, these luxurious 57' SkipperLiner motor- yachts, Paradise Grand & Paradise Princess II, are the most accommodating yachts in the 10 to 60 passenger range.

Designed with comfort and safety in mind, these sleek motoryachts provide all weather protection with our completely deployable upper deck enclosures and convenient enclosed stairwells. The professionally decorated climate controlled grand salons provide comfortable lounge style seating and fully appointed bar. Their spacious sun decks provide beautiful bistro style dinning under the sun or stars!

No matter which yacht you have the honor to sail on, either one will entertain you and your guests in "Grand" style for your special day!

Our 10-60 Passenger Yachts