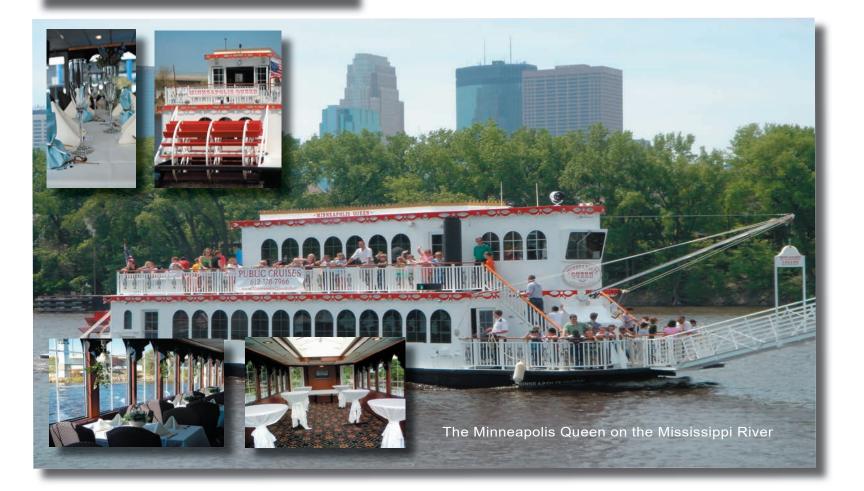

# Mississippi River

## Minneapolis Queen Paddleboat

Your Special Day aboard the Minneapolis Queen departs from the Port of Bohemian Flats Park, to the south of the historic Minneapolis Riverfront District.

Your cruise will take you along the southern trails of the Grand Rounds Scenic Byway and Heritage Trail, along the U of M campus riverfront, under the stunning 35W Bridge, showcasing views of the St. Anthony Falls, the historic Stone Arch Bridge, the historic Riverfront district and stunning river bluffs with views of the amazing downtown Minneapolis skyline as we show you the best Mississippi River has to offer!

### Our 20-125 Passenger Paddleboat