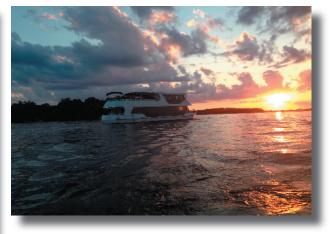

# Lake Minnetonka The Paradíse Destíny ||

Stunning from bow to stern, this luxurious 40-100 passenger motoryacht boosts 2 decks of floor-to-ceiling windows, a "Grand" center staircase, spacious bathrooms, large skylight, large open-air aft deck (with sun canopies and an all weather enclosure if needed), elegant aft patio deck, 2 climate controlled grand salons, LCD TV monitors, the most advanced safety features, a state of the art entertainment system and more!

The Paradise Destiny II...truly one of a kind!
<u>Our 40-100 Passenger Yacht</u>

Paradise Destiny II Lower Deck w/staircase raised