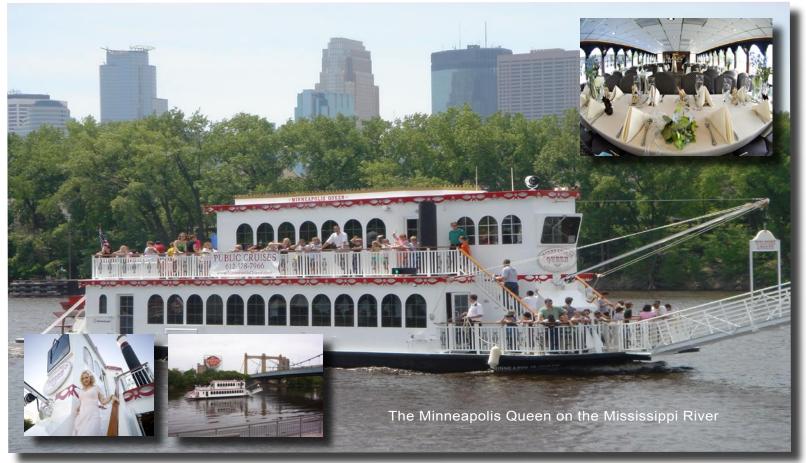

# **Mississippi River** Minneapolis Queen Paddleboat

The Minneapolis Queen is conveniently located along the banks of the Mississippi River in the heart of the historic Minneapolis Riverfront District departing from the Port of Bohemian Flats. We offer a variety of daily public cruises on the Mississippi River including Sightseeing, Cocktail and Dinner Cruises and memorable Private Charter Events!

Our narrated cruises will take you along the southern trails of the Grand Rounds Scenic Byway and Heritage Trail, along the U of M Campus riverfront, under the stunning 35W Bridge, showcasing views of the St. Anthony Falls, the historic Stone Arch Bridge, amazing river bluffs with views of the amazing downtown Minneapolis skyline as we show you the best Mississippi River has to offer!