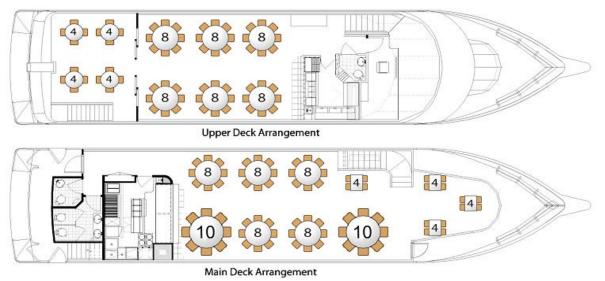

# MUNNEAPOLIS QUEEN

Minneapolis Queen Deck Layouts Admirals Deck (Upper Deck) Seating for 32 inside, 16-20+ on outer deck

Grand Salon (Lower deck) Seating for up to 78

# **Mississippi River** Minneapolis Queen Paddleboat

The Minneapolis Queen is conveniently located along the banks of the Mississippi River in the heart of the historic Minneapolis Riverfront District departing from the Port of Bohemian Flats. We offer a variety of daily public cruises on the Mississippi River including Sightseeing, Cocktail and Dinner Cruises and memorable Private Charter Events!