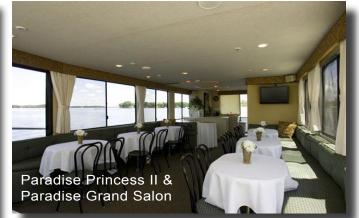

# Lake Minnetonka

Paradise Grand and Paradise Princess ||

Sisters at heart, these luxurious 57' SkipperLiner motor- yachts, Paradise Grand & Paradise Princess II, are the most accommodating yachts in the 10 to 60 passenger range.

Designed with comfort and safety in mind, these sleek motoryachts provide all weather protection with our completely deployable upper deck enclosures and convenient enclosed stairwells. The professionally decorated climate controlled grand salons provide comfortable lounge style seating and fully appointed bar. Their spacious sun decks provide beautiful bistro style dinning under the sun or stars!

No matter which yacht you have the honor to sail on, either one will entertain you and your guests in "Grand" style!

Our 10-60 Passenger Yachts

952.474.8058 www.TwinCitiesCruises.com