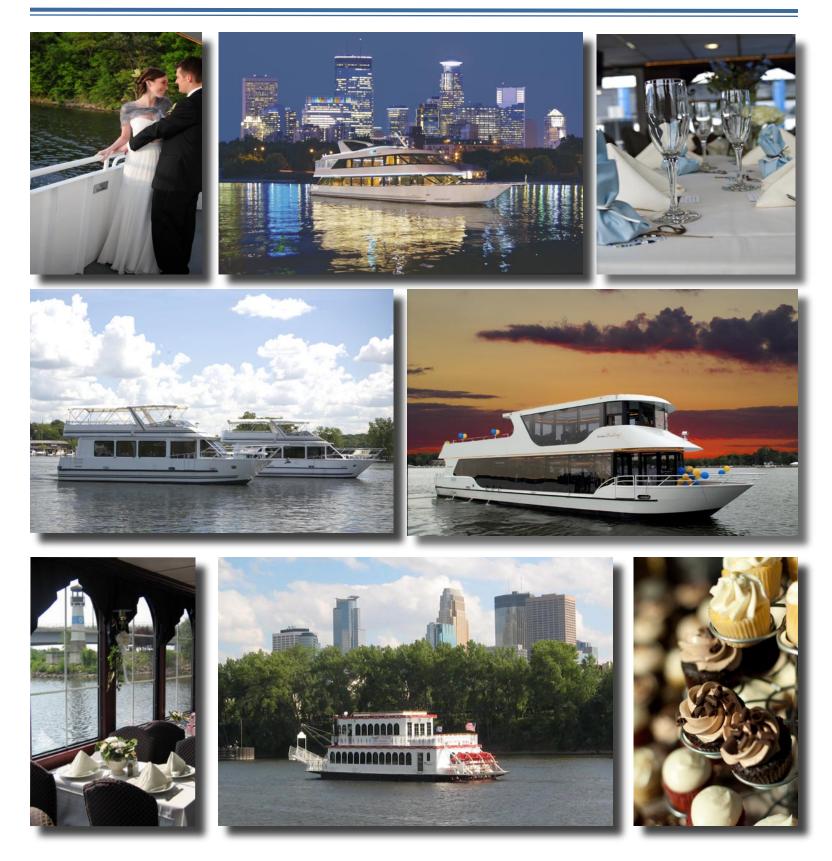

# Lake Minnetonka

Paradise Grand and Paradise Princess ||

Sisters at heart, these luxurious 57' SkipperLiner motor- yachts, Paradise Grand & Paradise Princess II, are the most accommodating yachts in the 10 to 60 passenger range.

Designed with comfort and safety in mind, these sleek motoryachts provide all weather protection with our completely deployable upper deck enclosures and convenient enclosed stairwells. The professionally decorated climate controlled grand salons provide comfortable lounge style seating and fully appointed bar. Their spacious sun decks provide beautiful bistro style dinning under the sun or stars!

No matter which yacht you have the honor to sail on, either one will entertain you and your guests in "Grand" style!

Our 10-60 Passenger Yachts

952.474.8058 www.TwinCitiesCruises.com