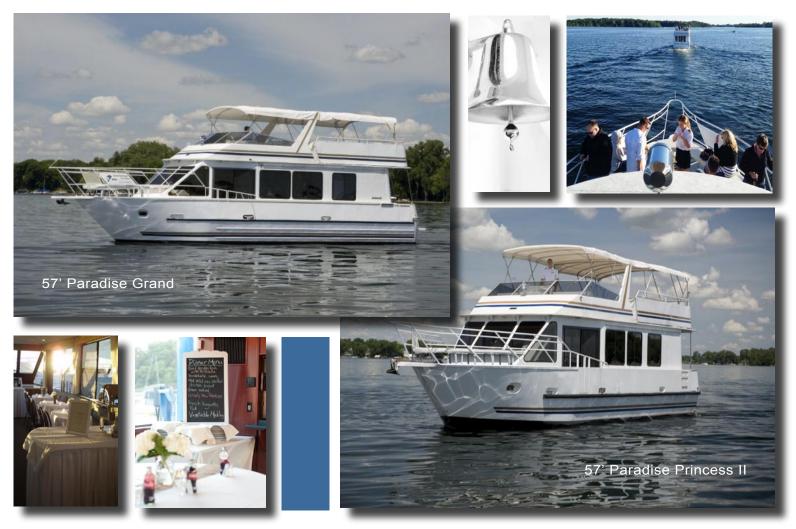

# Lake Minnetonka

Paradise Grand and Paradise Princess ||

Sisters at heart, these luxurious 57' SkipperLiner motor- yachts, Paradise Grand & Paradise Princess II, are the most accommodating yachts in the 10 to 60 passenger range.

Designed with comfort and safety in mind, these sleek motoryachts provide all weather protection with our completely deployable upper deck enclosures and convenient enclosed stairwells. The professionally decorated climate controlled grand salons provide comfortable lounge style seating and fully appointed bar. Their spacious sun decks provide beautiful bistro style dinning under the sun or stars!

No matter which yacht you have the honor to sail on, either one will entertain you and your guests in "Grand" style!

Our 10-60 Passenger Yachts

952.474.8058 www.TwinCitiesCruises.com