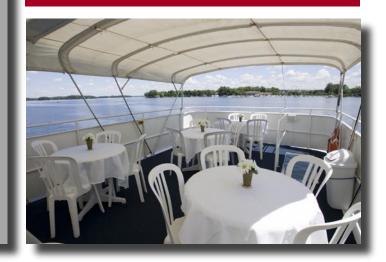

# Lake Minnetonka The Paradise Destiny ||

Stunning from bow to stern, this luxurious 40-100 passenger motoryacht boosts 2 decks of floor-to-ceiling windows, a "Grand" center staircase, spacious bathrooms, large skylight, large open-air aft deck (with sun canopies and an all weather enclosure if needed), elegant aft patio deck, climate controlled grand salons, LCD TV monitors, the most advanced safety features, a state of the art entertainment system and more!

The Paradise Destiny II...truly one of a kind!

Our 40-100 Passenger Yacht