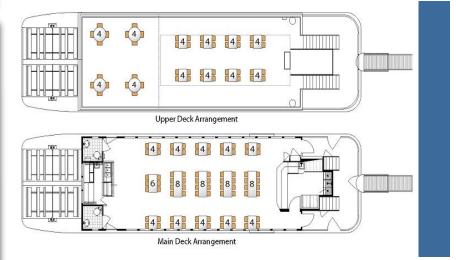

# MUNNEAPOLIS QUEEN

Minneapolis Queen Deck Layouts Admirals Deck (Upper Deck) Seating for 32 inside, 16-20+ on outer deck

Grand Salon (Lower deck) Seating for up to 78