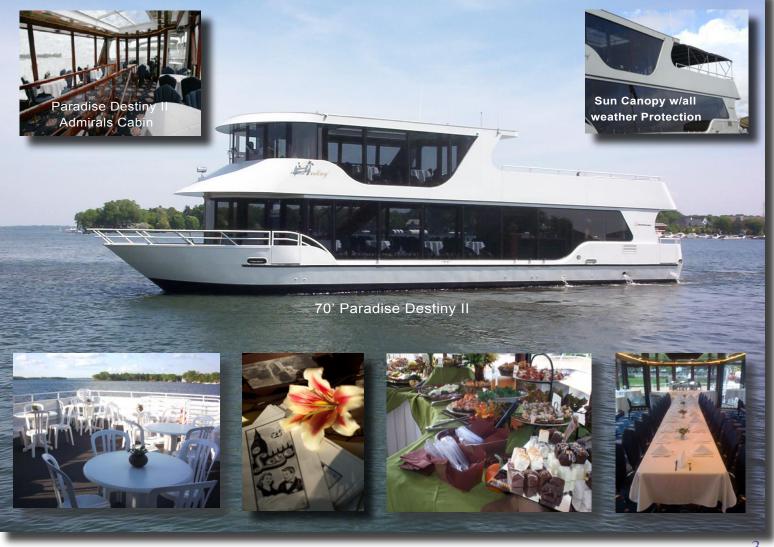

# Lake Minnetonka The Paradise Destiny ||

Stunning from bow to stern, this luxurious 40-100 passenger motoryacht boosts 2 decks of floor-to-ceiling windows, a "Grand" center staircase, spacious bathrooms, large skylight, large open-air aft deck (with sun canopies and an all weather enclosure if needed), elegant aft patio deck, climate controlled grand salons, LCD TV monitors, the most advanced safety features, a state of the art entertainment system and more!

The Paradise Destiny II...truly one of a kind!

Our 40-100 Passenger Yacht