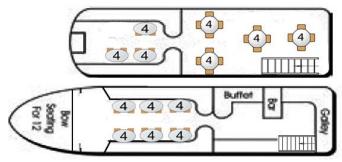

### Paradise Grand and Paradise Princess II

Upper Deck Seating available for 28-32 Grand Salon (Lower deck) Seating for up to 24

Deck layouts may vary, due to group size, entertainment and seating enhancements. Additional charges may apply for any furniture moving requests. www.TwinCitiesCruises.com