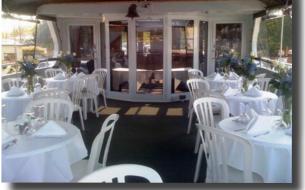

# Lake Minnetonka The Paradise Destiny ||

Stunning from bow to stern, this luxurious 40-100 passenger motoryacht boosts 2 decks of floor-to-ceiling windows, a "Grand" center staircase, spacious bathrooms, large skylight, large open-air aft deck (with sun canopies and an all weather enclosure if needed), elegant aft patio deck, climate controlled grand salons, LCD TV monitors, the most advanced safety features, a state of the art entertainment system and more!

The Paradise Destiny II...truly one of a kind!

Our 40-100 Passenger Yacht