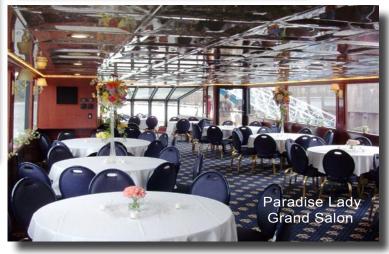

# **Mississippi River** Paradíse Lady

Paradise Charter Cruises'

Step aboard the majestic Mississippi River's only luxurious charter yacht serving the Twin Cities of Minneapolis and St. Paul.

From her elegant Grand Salon, breathtaking views from her Admirals Deck to spacious sun decks complete with LCD monitors, entertainment system, advanced safety features and elegant cherry wood finish, the Paradise Lady will captivate you and your guests like no other charter yacht on the river.

### Mississippi River Paradise Lady

Admirals Deck (Upper Deck) Seating for 48 inside, 20+ on outer deck Grand Salon (Lower Deck) Seating for 76-80