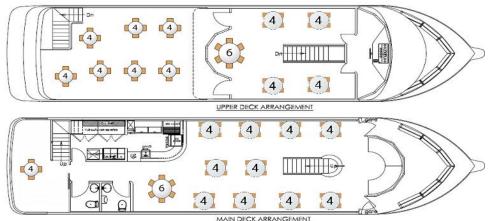

### Lake Minnetonka Paradise Destiny II

Admirals Deck (Upper Deck) Seating for 22-26 inside, 32+ on outer deck Grand Salon (Lower deck) Seating for up to 52