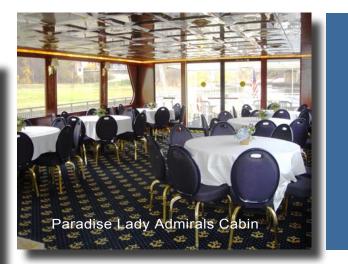

### Mississippi River Paradise Lady

Admirals Deck (Upper Deck) Seating for 48 inside, 20+ on outer deck Grand Salon (Lower Deck) Seating for 76-80